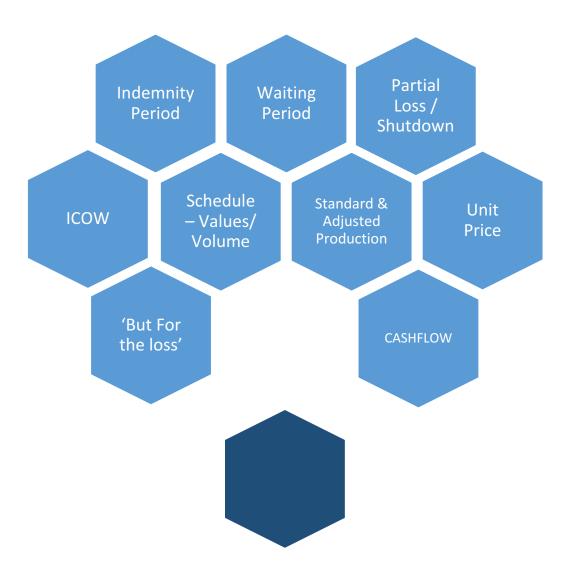

#### This is LOPI

#### Adjusting a LOPI Claim

- Stakeholders
- Appointment of Experts
- Coverage determination
- Payment plans

### To summarise....