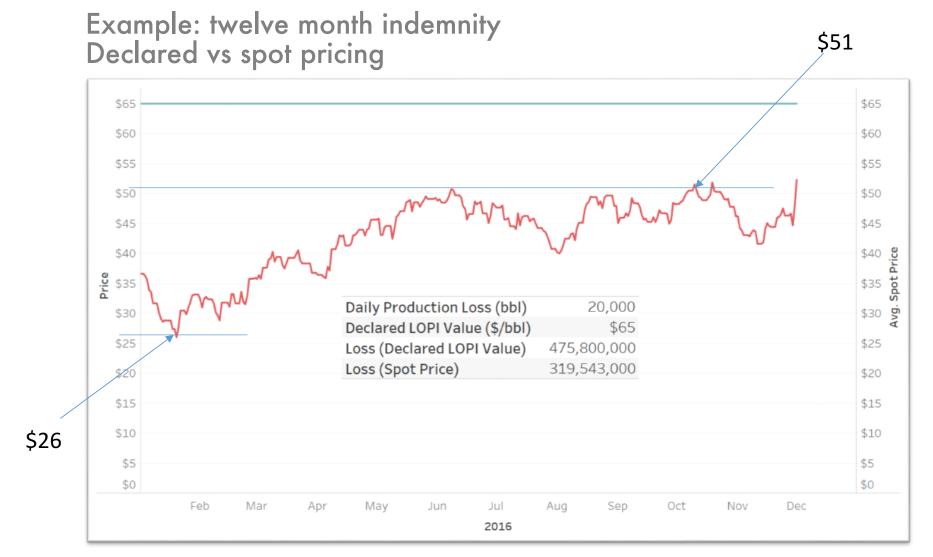

#### For Example:

#### Schedule Example

| Insured's<br>Premises | Unit<br>Volume | Volume<br>Measure | Unit Price |         | Period (Days) | Maximum<br>Recovery<br>Period<br>(Days) |
|-----------------------|----------------|-------------------|------------|---------|---------------|-----------------------------------------|
| McAri Field           | BOPD           | 100               | \$20       | \$2,000 | 60            | 365                                     |
|                       |                |                   |            |         |               |                                         |

Occurrence Limit: \$500,000 Standard Period: 180 Days