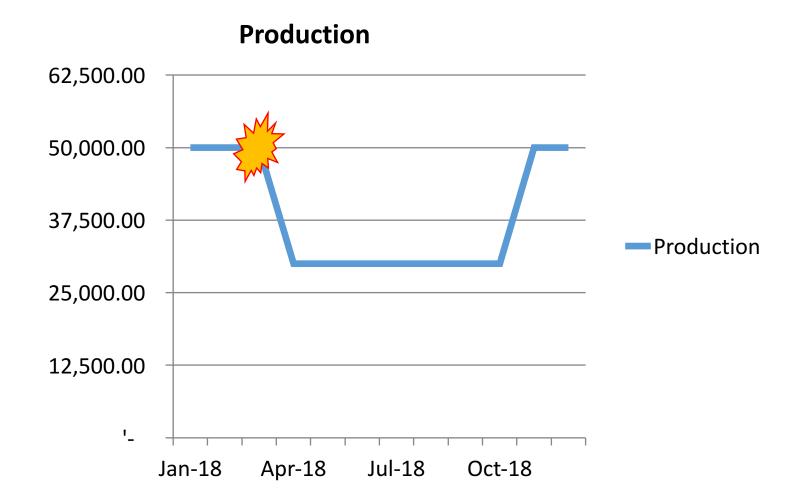

d downtime CActual



























#### For Example:













#### Schedule Example



| Insured's<br>Premises | Unit<br>Volume | Volume<br>Measure | Unit Price |         | Period (Days) | Maximum<br>Recovery<br>Period<br>(Days) |
|-----------------------|----------------|-------------------|------------|---------|---------------|-----------------------------------------|
| McAri Field           | BOPD           | 100               | \$20       | \$2,000 | 60            | 365                                     |
|                       |                |                   |            |         |               |                                         |

Occurrence Limit: \$500,000 Standard Period: 180 Days









#### Shutdown Example







#### Partial Loss Example

















#### EXPECTED AND ACTUAL DAILY PRODUCTION

Expected Unrelated downtime CActual





## **Standard Production (180 Days)**

### Adjusted to Adjusted Production

#### Less Actual Production

Equals
Loss of Production
Limited to Unit Volume

Wednesday 7th March 2018

Adrian McAndrew & Arianna Dean

















'We have carried out temporary repairs to ensure that production was resumed and as a result we avoided a potential loss of \$3MM in loss of production. We spent \$2MM.'





























#### This is LOPI









#### Adjusting a LOPI Claim

- Stakeholders
- Appointment of Experts
- Coverage determination
- Payment plans





### To summarise....







#### THANK YOU

Q & A

Wednesday 7th March 2018

Adrian McAndrew & Arianna Dean