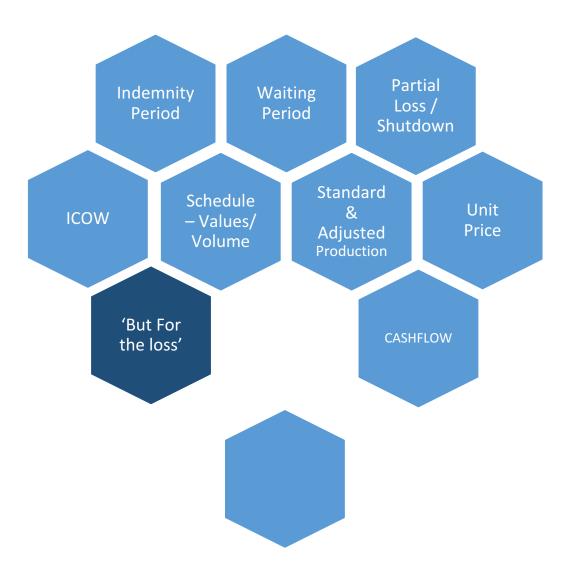

rch 2018







**Business Interruption** 



Contingent Business Interruption



Delay In Start-Up



Loss of Hire



Loss Of Production Income



### **Business Interruption**







### **Contingent Business Interruption**







#### Loss Of Hire







### Delay in Start-Up













Wednesday 7th March 2018

Adrian McAndrew & Arianna Dean





#### RIG on FIRE and / or damaged subsea infrastructure





### Upstream Energy Losses





Wednesday 7th March 2018

Adrian McAndrew & Arianna Dean





The beginning of LOPI

- Introduced in the 90s
- One year Indemnity Period
- Lower fixed price (bbls)
- Need to protect Insureds' revenue stream



#### Calculating Loss Of Production





### Unit Price x Volume = Claim

Wednesday 7th March 2018

Adrian McAndrew & Arianna Dean

















DOL

EXPECTED AND ACTUAL DAILY PRODUCTION



Expected Unrelated downtime CActual



























#### For Example:













#### Schedule Example



| Insured's<br>Premises | Unit<br>Volume | Volume<br>Measure | Unit Price |         | Period (Days) | Maximum<br>Recovery<br>Period<br>(Days) |
|-----------------------|----------------|-------------------|------------|---------|---------------|-----------------------------------------|
| McAri Field           | BOPD           | 100               | \$20       | \$2,000 | 60            | 365                                     |
|                       |                |                   |            |         |               |                                         |

Occurrence Limit: \$500,000 Standard Period: 180 Days