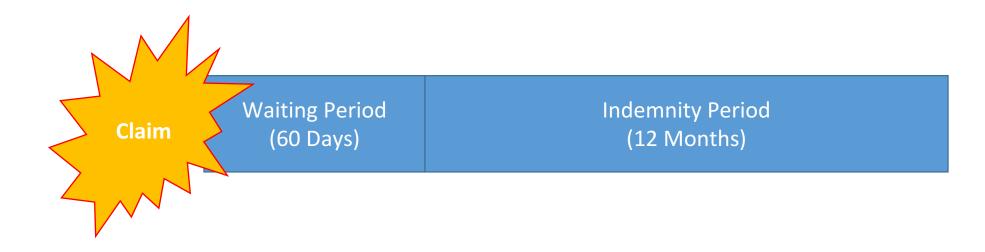

#### Schedule Example

| Insured's<br>Premises | Unit<br>Volume | Volume<br>Measure | Unit Price |         | Period (Days) | Maximum<br>Recovery<br>Period<br>(Days) |
|-----------------------|----------------|-------------------|------------|---------|---------------|-----------------------------------------|
| McAri Field           | BOPD           | 100               | \$20       | \$2,000 | 60            | 365                                     |
|                       |                |                   |            |         |               |                                         |

Occurrence Limit: \$500,000 Standard Period: 180 Days