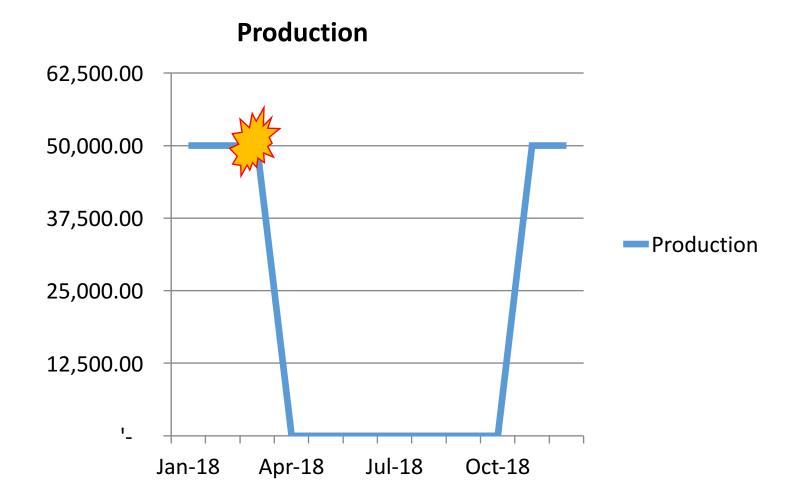

Y PRODUCTION



Expected Unrelated downtime CActual



























#### For Example:













#### Schedule Example



| Insured's<br>Premises | Unit<br>Volume | Volume<br>Measure | Unit Price |         | Period (Days) | Maximum<br>Recovery<br>Period<br>(Days) |
|-----------------------|----------------|-------------------|------------|---------|---------------|-----------------------------------------|
| McAri Field           | BOPD           | 100               | \$20       | \$2,000 | 60            | 365                                     |
|                       |                |                   |            |         |               |                                         |

Occurrence Limit: \$500,000 Standard Period: 180 Days









#### Shutdown Example







#### Partial Loss Example

















#### EXPECTED AND ACTUAL DAILY PRODUCTION

Expected Unrelated downtime CActual





## **Standard Production (180 Days)**

### Adjusted to Adjusted Production

#### Less Actual Production

Equals
Loss of Production
Limited to Unit Volume

Wednesday 7th March 2018

Adrian McAndrew & Arianna Dean

















'We have carried out temporary repairs to ensure that production was resumed and as a result we avoided a potential loss of \$3MM in loss of production. We spent \$2MM.'





























#### This is LOPI









#### Adjusting a LOPI Claim

- Stakeholders
- Appointment of Experts
- Coverage determination
- Payment plans





### To summarise....







#### THANK YOU

Q & A

Wednesday 7th March 2018

Adrian McAndrew & Aria