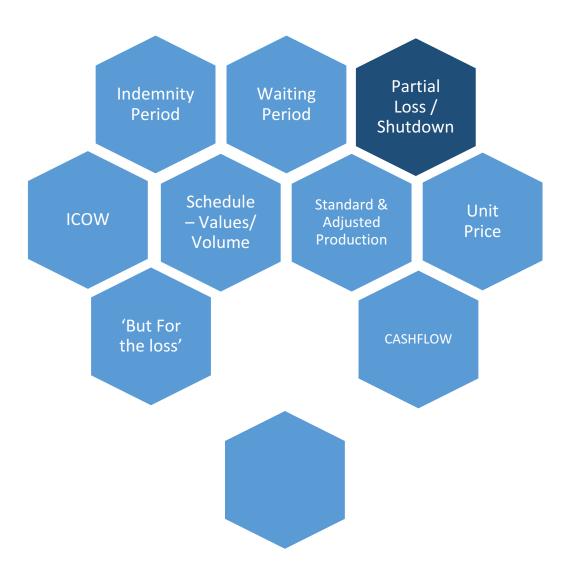

DOL

EXPECTED AND ACTUAL DAILY PRODUCTION



Expected Unrelated downtime CActual



























#### For Example:













#### Schedule Example



| Insured's<br>Premises | Unit<br>Volume | Volume<br>Measure | Unit Price |         | Period (Days) | Maximum<br>Recovery<br>Period<br>(Days) |
|-----------------------|----------------|-------------------|------------|---------|---------------|-----------------------------------------|
| McAri Field           | BOPD           | 100               | \$20       | \$2,000 | 60            | 365                                     |
|                       |                |                   |            |         |               |                                         |

Occurrence Limit: \$500,000 Standard Period: 180 Days









#### Shutdown Example







#### Partial Loss Example

















#### EXPECTED AND ACTUAL DAILY PRODUCTION

Expected Unrelated downtime CActual





## **Standard Production (180 Days)**

### Adjusted to Adjusted Production

#### Less Actual Production

Equals
Loss of Production
Limited to Unit Volume

Wednesday 7th March 2018

Adrian McAndrew & Arianna Dean

















'We have carried out temporary repairs to ensure that production was resumed and as a result we avoided a potential loss of \$3MM in loss of production. We spent \$2MM.'





























#### This is LOPI









#### Adjusting a LOPI Claim

- Stakeholders
- Appointment of Experts
- Coverage determination
- Payment plans





### To summarise....







#### THANK YOU

Q & A

Wednesday 7th March