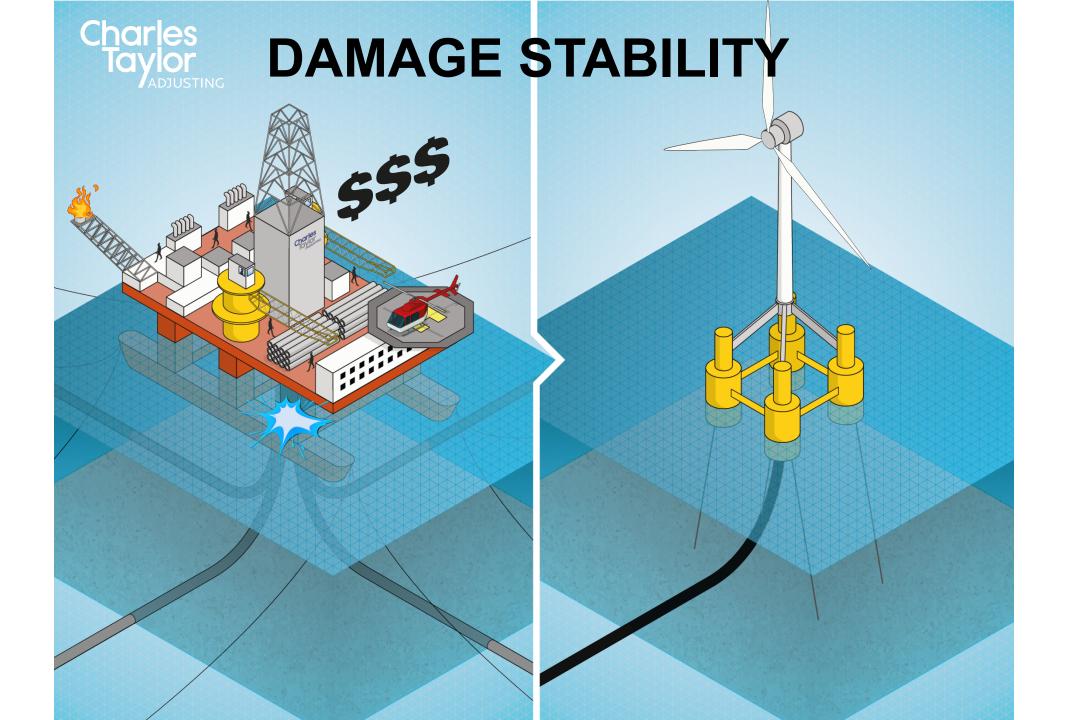

# An Introduction to F.O.W.T. (Floating Offshore Wind Turbines)



#### **Lillehammer Energy Claims Conference**

Mike McMahon Deputy Managing Director CTA, Natural Resources – UK

Charles Taylor ADJUSTING

8 March 2018



# **OVERVIEW**

PRACTICAL MATTERS

DESIGN

CONSTRUCTION





## **OFFSHORE WIND**







## PRACTICAL MATTERS





## **FLOATING SOLUTIONS**

>25 TEST PROJECTS





#### QUESTION

EXCLUDING FPSOs, HOW MANY FLOATING PRODUCTION SYSTEMS ARE PRESENTLY IN OPERATION GLOBALLY?

- **A. ABOUT 100**
- **B. BETWEEN 100 AND 300**
- **C. BETWEEN 300 AND 500**
- **D. OVER 500**







#### QUESTION



WHAT SPEED IS THE BLADE TIP TRAVELLING AT?

- A. ABOUT 50 KPH
- B. BETWEEN 100 AND 200 KPH
- C. BETWEEN 200 AND 400 KPH
- D. OVER 400 KPH











#### CONSTRUCTION







# CONSTRUCTION

| FOWT                     |  |
|--------------------------|--|
| 10 X '000S TONNES        |  |
| MILLIONS OF MANHOURS     |  |
| UNIQUE / ONE-OFF X       |  |
| PRODUCT DRIVEN X         |  |
| INTERNATIONAL ? DELIVERY |  |





### IN SUMMARY

#### HARNESSING WIND POWER

#### DEEPWATER CHALLENGES



# THANK YOU

Disclaimer: This presentation is intended to provide a general update on its subject matter and is for guidance purposes only. Nothing in this presentation shall constitute legal or other advice and should not be relied upon as such. Any information within this presentation referring to statute, law, regulation, guidance or any other publication should not be regarded as a substitute for reading in full and seeking professional advi