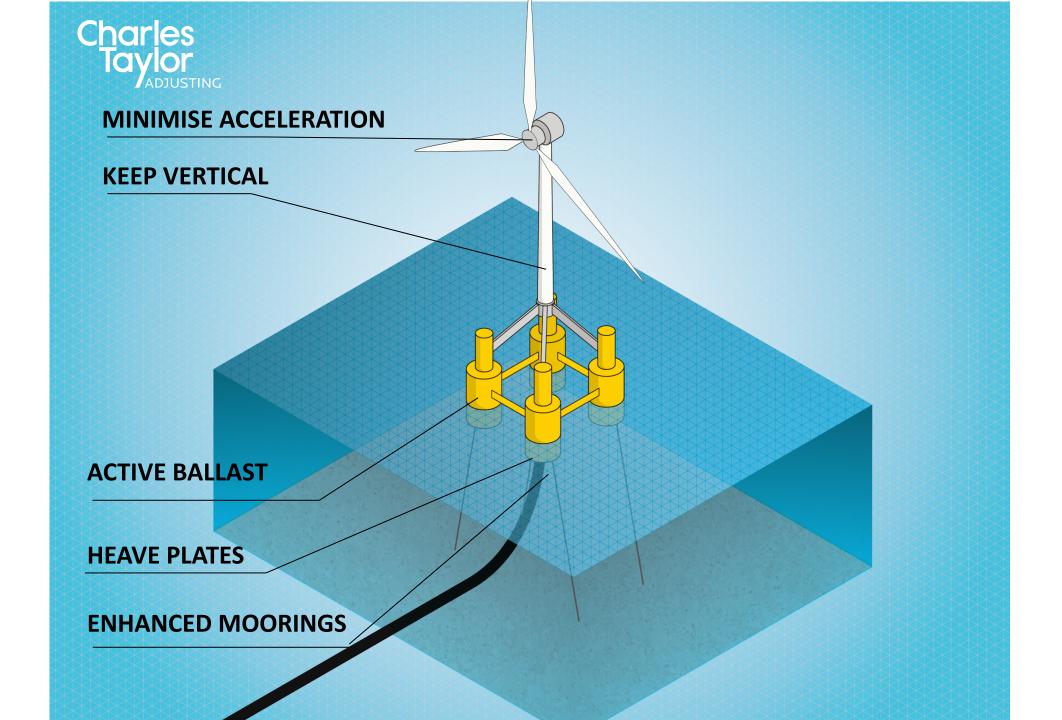

# An Introduction to F.O.W.T. (Floating Offshore Wind Turbines)



#### **Lillehammer Energy Claims Conference**

Mike McMahon Deputy Managing Director CTA, Natural Resources – UK

Charles Taylor ADJUSTING

8 March 2018



# **OVERVIEW**

PRACTICAL MATTERS

DESIGN

CONSTRUCTION





## **OFFSHORE WIND**







## PRACTICAL MATTERS





## **FLOATING SOLUTIONS**

>25 TEST PROJECTS





#### QUESTION

EXCLUDING FPSOs, HOW MANY FLOATING PRODUCTION SYSTEMS ARE PRESENTLY IN OPERATION GLOBALLY?

- **A. ABOUT 100**
- **B. BETWEEN 100 AND 300**
- **C. BETWEEN 300 AND 500**
- **D. OVER 500**







#### QUESTION



WHAT SPEED IS THE BLADE TIP TRAVELLING AT?

- A. ABOUT 50 KPH
- B. BETWEEN 100 AND 200 KPH
- C. BETWEEN 200 AND 400 KPH
- D. OVER 400 KPH











#### CONSTRUCTION







# CONSTRUCTION

| FOWT                     |  |
|--------------------------|--|
| 10 X '000S TONNES        |  |
| MILLIONS OF MANHOURS     |  |
| UNIQUE / ONE-OFF X       |  |
| PRODUCT DRIVEN X         |  |
| INTERNATIONAL ? DELIVERY |  |





### IN SUMMARY

#### HARNESSING WIND POWER

#### DEEPWATER CHALLENGES



# THANK YOU

Disclaimer: This presentation is intended to provide a general update on its subject matter and is for guidance purposes only. Nothing in this presentation shall constitute legal or other advice and should not be relied upon as such. Any information within this presentation referring to statute, law, regulation, guidance or any other publication should not be regarded as a substitute for reading in full and seeking professional ad