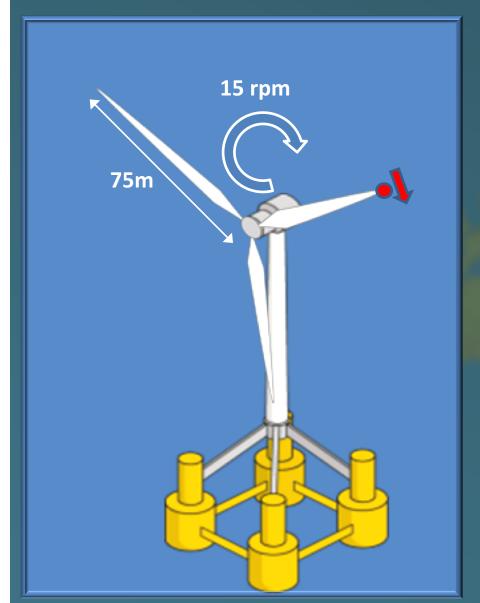

#### QUESTION

WHAT SPEED IS THE BLADE TIP TRAVELLING AT?

- A. ABOUT 50 KPH
- B. BETWEEN 100 AND 200 KPH
- C. BETWEEN 200 AND 400 KPH
- D. OVER 400 KPH