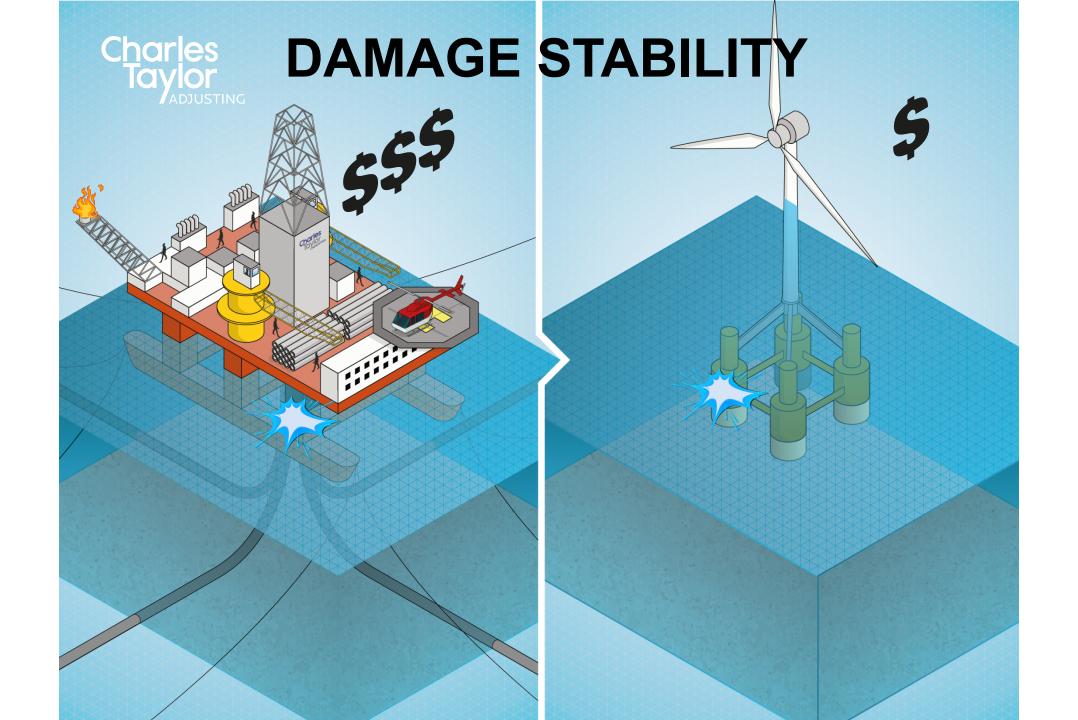

# An Introduction to F.O.W.T. (Floating Offshore Wind Turbines)



#### **Lillehammer Energy Claims Conference**

Mike McMahon Deputy Managing Director CTA, Natural Resources – UK

Charles Taylor ADJUSTING

8 March 2018



# **OVERVIEW**

PRACTICAL MATTERS

DESIGN

CONSTRUCTION





## **OFFSHORE WIND**







## PRACTICAL MATTERS





## **FLOATING SOLUTIONS**

>25 TEST PROJECTS





#### QUESTION

EXCLUDING FPSOs, HOW MANY FLOATING PRODUCTION SYSTEMS ARE PRESENTLY IN OPERATION GLOBALLY?

- **A. ABOUT 100**
- **B. BETWEEN 100 AND 300**
- **C. BETWEEN 300 AND 500**
- **D. OVER 500**







#### QUESTION



WHAT SPEED IS THE BLADE TIP TRAVELLING AT?

- A. ABOUT 50 KPH
- B. BETWEEN 100 AND 200 KPH
- C. BETWEEN 200 AND 400 KPH
- D. OVER 400 KPH











#### CONSTRUCTION







# CONSTRUCTION

| FOWT                     |  |
|--------------------------|--|
| 10 X '000S TONNES        |  |
| MILLIONS OF MANHOURS     |  |
| UNIQUE / ONE-OFF X       |  |
| PRODUCT DRIVEN X         |  |
| INTERNATIONAL ? DELIVERY |  |





### IN SUMMARY

#### HARNESSING WIND POWER

#### DEEPWATER CHALLENGES



# THANK YOU

Disclaimer: This presentation is intended to provide a general update on its subject matter and is for guidance purposes only. Nothing in this presentation shall constitute legal or other advice and should not be relied upon as such. Any information within this presentation referring to statute, law, regulation, guidance or any other publication should not be regarded as a substitute for reading in full and seeking professional advice