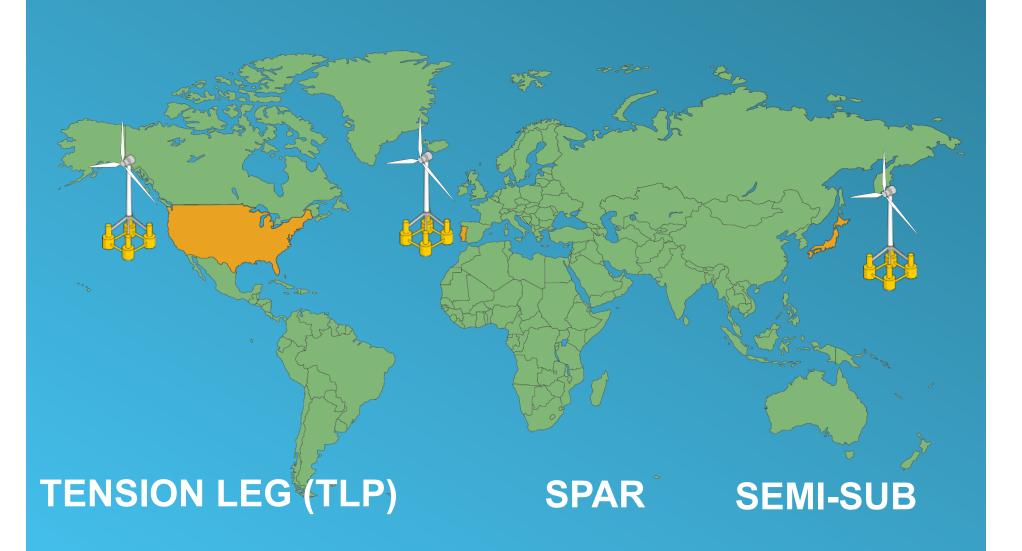

# An Introduction to F.O.W.T. (Floating Offshore Wind Turbines)



#### **Lillehammer Energy Claims Conference**

Mike McMahon Deputy Managing Director CTA, Natural Resources – UK

Charles Taylor ADJUSTING

8 March 2018



# **OVERVIEW**

PRACTICAL MATTERS

DESIGN

CONSTRUCTION





## **OFFSHORE WIND**







## PRACTICAL MATTERS





## **FLOATING SOLUTIONS**

>25 TEST PROJECTS





#### QUESTION

EXCLUDING FPSOs, HOW MANY FLOATING PRODUCTION SYSTEMS ARE PRESENTLY IN OPERATION GLOBALLY?

- **A. ABOUT 100**
- **B. BETWEEN 100 AND 300**
- **C. BETWEEN 300 AND 500**
- **D. OVER 500**







#### QUESTION



WHAT SPEED IS THE BLADE TIP TRAVELLING AT?

- A. ABOUT 50 KPH
- B. BETWEEN 100 AND 200 KPH
- C. BETWEEN 200 AND 400 KPH
- D. OVER 400 KPH











#### CONSTRUCTION







# CONSTRUCTION

| FOWT                     |  |
|--------------------------|--|
| 10 X '000S TONNES        |  |
| MILLIONS OF MANHOURS     |  |
| UNIQUE / ONE-OFF X       |  |
| PRODUCT DRIVEN X         |  |
| INTERNATIONAL ? DELIVERY |  |





### IN SUMMARY

#### HARNESSING WIND POWER

#### DEEPWATER CHALLENGES



# THANK YOU

Disclaimer: This presentation is intended to provide a general up