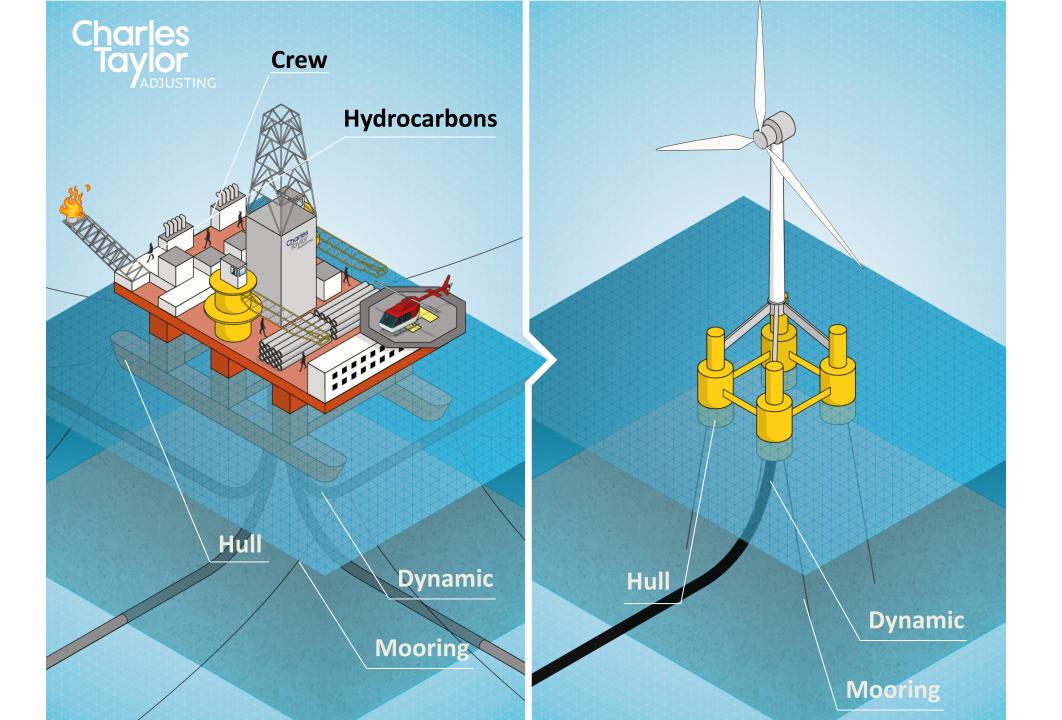

# An Introduction to F.O.W.T. (Floating Offshore Wind Turbines)



#### **Lillehammer Energy Claims Conference**

Mike McMahon Deputy Managing Director CTA, Natural Resources – UK

Charles Taylor ADJUSTING

8 March 2018



# **OVERVIEW**

PRACTICAL MATTERS

DESIGN

CONSTRUCTION





## **OFFSHORE WIND**







## PRACTICAL MATTERS





## **FLOATING SOLUTIONS**

>25 TEST PROJECTS





#### QUESTION

EXCLUDING FPSOs, HOW MANY FLOATING PRODUCTION SYSTEMS ARE PRESENTLY IN OPERATION GLOBALLY?

- **A. ABOUT 100**
- **B. BETWEEN 100 AND 300**
- **C. BETWEEN 300 AND 500**
- **D. OVER 500**







#### QUESTION



WHAT SPEED IS THE BLADE TIP TRAVELLING AT?

- A. ABOUT 50 KPH
- B. BETWEEN 100 AND 200 KPH
- C. BETWEEN 200 AND 400 KPH
- D. OVER 400 KPH











#### CONSTRUCTION







# CONSTRUCTION

| FOWT                     |  |
|--------------------------|--|
| 10 X '000S TONNES        |  |
| MILLIONS OF MANHOURS     |  |
| UNIQUE / ONE-OFF X       |  |
| PRODUCT DRIVEN X         |  |
| INTERNATIONAL ? DELIVERY |  |





### IN SUMMARY

#### HARNESSING WIND POWER

#### DEEPWATER CHALLENGES



# THANK YOU

Disclaimer: This presentation is intended to provide a general update on its subject matter and is for guidance purposes only. Nothing in this presentation shall constitute legal or other advice and should not be relied upon as such. Any information within this presentati