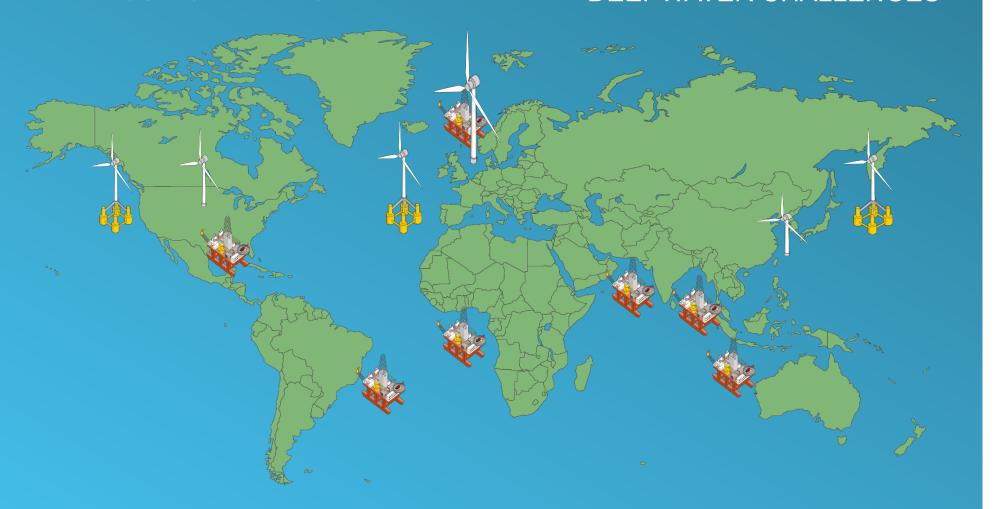

## PRACTICAL MATTERS





## **FLOATING SOLUTIONS**

>25 TEST PROJECTS





#### QUESTION

EXCLUDING FPSOs, HOW MANY FLOATING PRODUCTION SYSTEMS ARE PRESENTLY IN OPERATION GLOBALLY?

- **A. ABOUT 100**
- **B. BETWEEN 100 AND 300**
- **C. BETWEEN 300 AND 500**
- **D. OVER 500**







#### QUESTION



WHAT SPEED IS THE BLADE TIP TRAVELLING AT?

- A. ABOUT 50 KPH
- B. BETWEEN 100 AND 200 KPH
- C. BETWEEN 200 AND 400 KPH
- D. OVER 400 KPH











#### CONSTRUCTION







# CONSTRUCTION

| FOWT                     |  |
|--------------------------|--|
| 10 X '000S TONNES        |  |
| MILLIONS OF MANHOURS     |  |
| UNIQUE / ONE-OFF X       |  |
| PRODUCT DRIVEN X         |  |
| INTERNATIONAL ? DELIVERY |  |





### IN SUMMARY

#### HARNESSING WIND POWER

#### DEEPWATER CHALLENGES



# THANK YOU

Disclaimer: This presentation is intended to provide a general update on its subject matter and is for guidance purposes only. Nothing in this presentation shall constitute legal or other advice and should not be relied upon as such. Any information within this presentation referring to statute, law, regulation, guidance or any other publication should not be regarded as a substitute for reading in full and seeking professional advice on the relevant statute, law, regulation, guidance or other publication and any amendments to such documentation from time to time. Charles Taylor shall have no liability for any loss arising from any reliance on the information provided in this presentation.

#### **Charles Taylor plc**