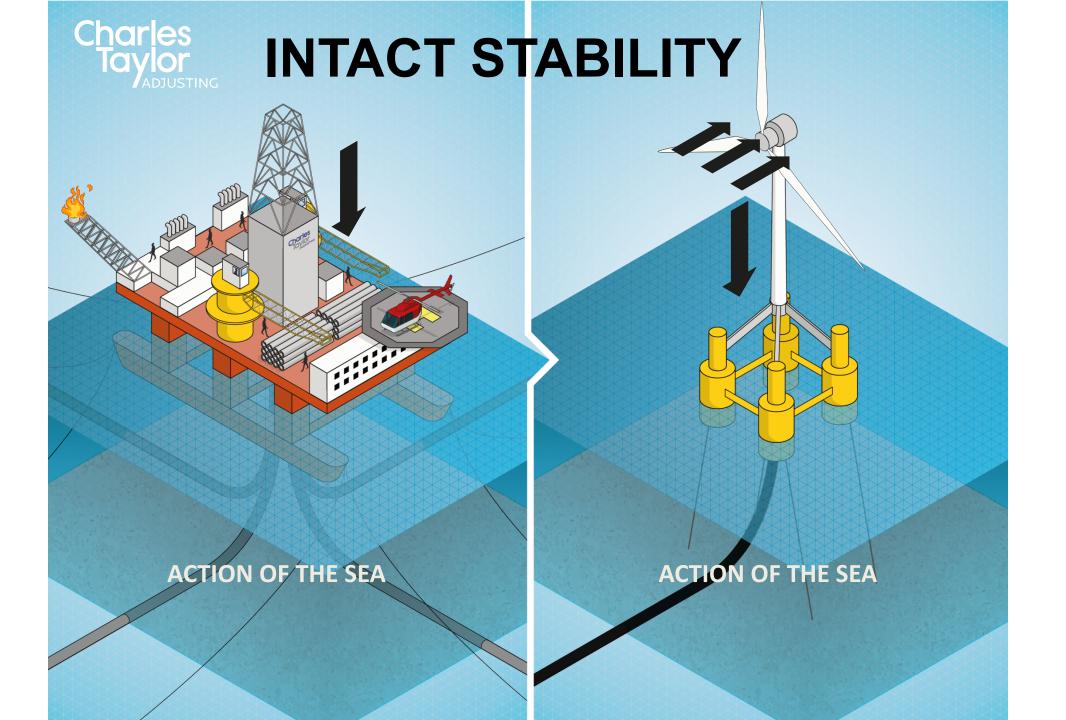

# An Introduction to F.O.W.T. (Floating Offshore Wind Turbines)



#### **Lillehammer Energy Claims Conference**

Mike McMahon Deputy Managing Director CTA, Natural Resources – UK

Charles Taylor ADJUSTING

8 March 2018



# **OVERVIEW**

PRACTICAL MATTERS

DESIGN

CONSTRUCTION





## **OFFSHORE WIND**







## PRACTICAL MATTERS





## **FLOATING SOLUTIONS**

>25 TEST PROJECTS





#### QUESTION

EXCLUDING FPSOs, HOW MANY FLOATING PRODUCTION SYSTEMS ARE PRESENTLY IN OPERATION GLOBALLY?

- **A. ABOUT 100**
- **B. BETWEEN 100 AND 300**
- **C. BETWEEN 300 AND 500**
- **D. OVER 500**







#### QUESTION



WHAT SPEED IS THE BLADE TIP TRAVELLING AT?

- A. ABOUT 50 KPH
- B. BETWEEN 100 AND 200 KPH
- C. BETWEEN 200 AND 400 KPH
- D. OVER 400 KPH











#### CONSTRUCTION







# CONSTRUCTION

| FOWT                     |  |
|--------------------------|--|
| 10 X '000S TONNES        |  |
| MILLIONS OF MANHOURS     |  |
| UNIQUE / ONE-OFF X       |  |
| PRODUCT DRIVEN X         |  |
| INTERNATIONAL ? DELIVERY |  |





### IN SUMMARY

#### HARNESSING WIND POWER

#### DEEPWATER CHALLENGES



# THANK YOU

Disclaimer: This presentation is intended to provide a general update on its subject matter and is for guidance purposes only. Nothing in this presentation shall constitute legal or other advice and should not be relied upon as such. Any information within this presentation