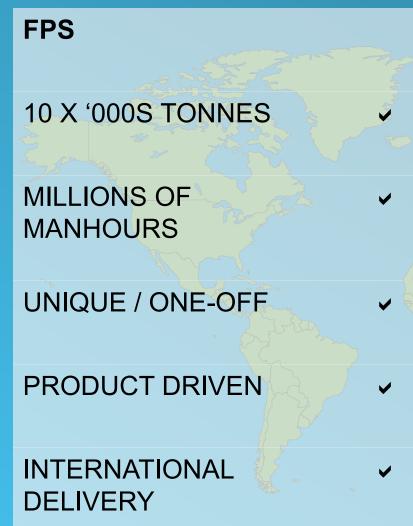

# CONSTRUCTION

| FOWT                     |  |
|--------------------------|--|
| 10 X '000S TONNES        |  |
| MILLIONS OF MANHOURS     |  |
| UNIQUE / ONE-OFF X       |  |
| PRODUCT DRIVEN X         |  |
| INTERNATIONAL ? DELIVERY |  |