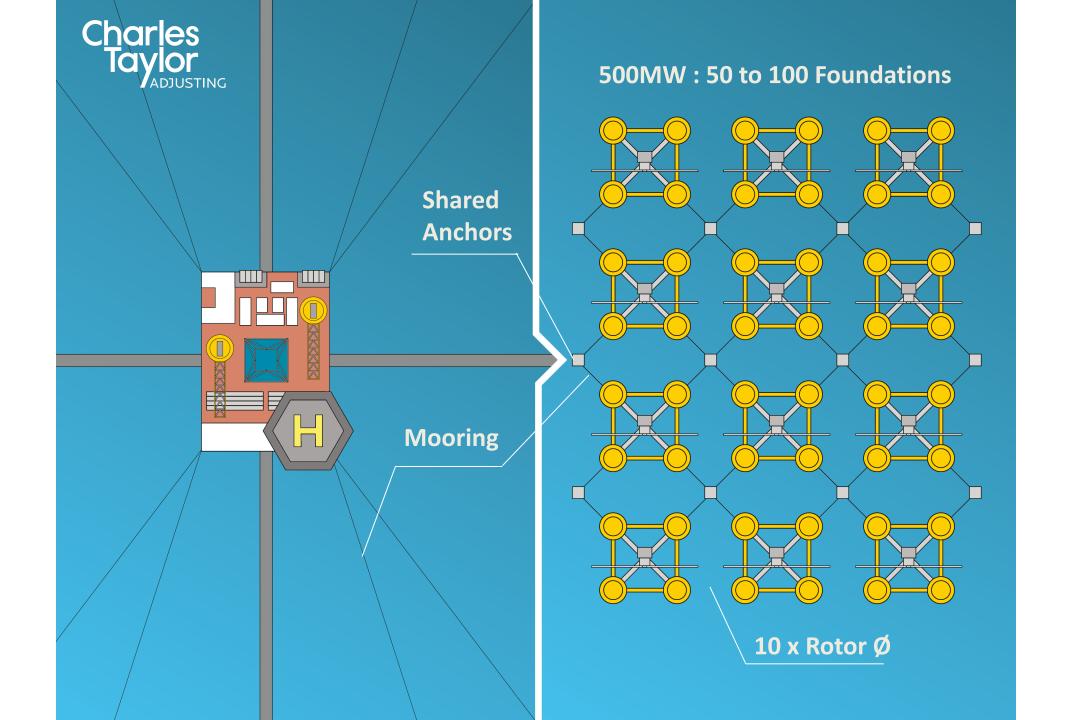

# CONSTRUCTION

| FOWT                     |  |
|--------------------------|--|
| 10 X '000S TONNES        |  |
| MILLIONS OF MANHOURS     |  |
| UNIQUE / ONE-OFF X       |  |
| PRODUCT DRIVEN X         |  |
| INTERNATIONAL ? DELIVERY |  |