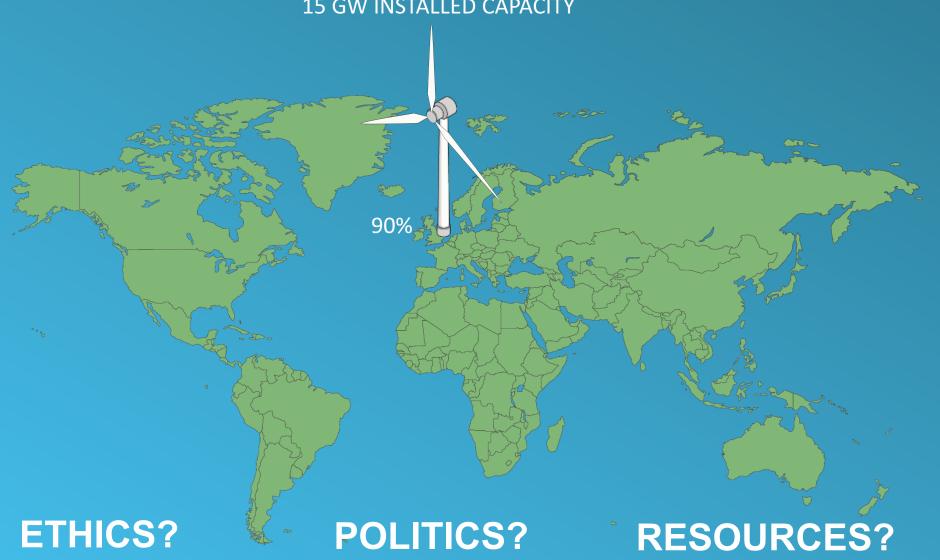

# An Introduction to F.O.W.T. (Floating Offshore Wind Turbines)



#### **Lillehammer Energy Claims Conference**

Mike McMahon Deputy Managing Director CTA, Natural Resources – UK

Charles Taylor ADJUSTING

8 March 2018



# **OVERVIEW**

PRACTICAL MATTERS

DESIGN

CONSTRUCTION





## **OFFSHORE WIND**







## PRACTICAL MATTERS





## **FLOATING SOLUTIONS**

>25 TEST PROJECTS





#### QUESTION

EXCLUDING FPSOs, HOW MANY FLOATING PRODUCTION SYSTEMS ARE PRESENTLY IN OPERATION GLOBALLY?

- **A. ABOUT 100**
- **B. BETWEEN 100 AND 300**
- **C. BETWEEN 300 AND 500**
- **D. OVER 500**







#### QUESTION



WHAT SPEED IS THE BLADE TIP TRAVELLING AT?

- A. ABOUT 50 KPH
- B. BETWEEN 100 AND 200 KPH
- C. BETWEEN 200 AND 400 KPH
- D. OVER 400 KPH











#### CONSTRUCTION







# CONSTRUCTION

| FOWT                     |  |
|--------------------------|--|
| 10 X '000S TONNES        |  |
| MILLIONS OF MANHOURS     |  |
| UNIQUE / ONE-OFF X       |  |
| PRODUCT DRIVEN X         |  |
| INTERNATIONAL ? DELIVERY |  |





### IN SUMMARY

#### HARNESSING WIND POWER

#### DEEPWATER CHALLENGES



#