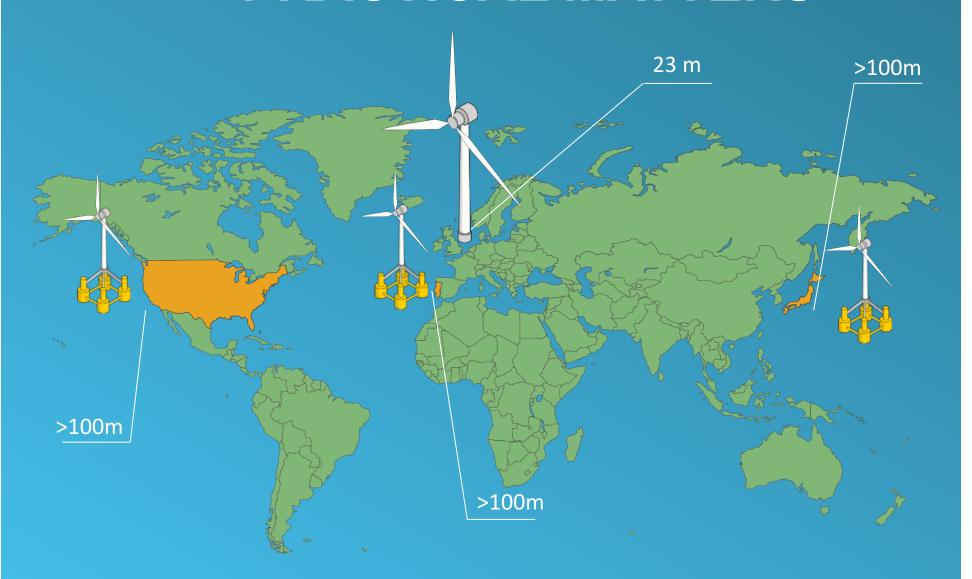

# An Introduction to F.O.W.T. (Floating Offshore Wind Turbines)



#### **Lillehammer Energy Claims Conference**

Mike McMahon Deputy Managing Director CTA, Natural Resources – UK

Charles Taylor ADJUSTING

8 March 2018



# **OVERVIEW**

PRACTICAL MATTERS

DESIGN

CONSTRUCTION





## **OFFSHORE WIND**







## PRACTICAL MATTERS





## **FLOATING SOLUTIONS**

>25 TEST PROJECTS





#### QUESTION

EXCLUDING FPSOs, HOW MANY FLOATING PRODUCTION SYSTEMS ARE PRESENTLY IN OPERATION GLOBALLY?

- **A. ABOUT 100**
- **B. BETWEEN 100 AND 300**
- **C. BETWEEN 300 AND 500**
- **D. OVER 500**







#### QUESTION



WHAT SPEED IS THE BLADE TIP TRAVELLING AT?

- A. ABOUT 50 KPH
- B. BETWEEN 100 AND 200 KPH
- C. BETWEEN 200 AND 400 KPH
- D. OVER 400 KPH











#### CONSTRUCTION







# CONSTRUCTION

| FOWT                     |  |
|--------------------------|--|
| 10 X '000S TONNES        |  |
| MILLIONS OF MANHOURS     |  |
| UNIQUE / ONE-OFF X       |  |
| PRODUCT DRIVEN X         |  |
| INTERNATIONAL ? DELIVERY |  |





### IN SUMMARY

#### HARNESSING WIND POWER

#### DEEPWATER CHALLENGES



# THANK YOU

Disclaimer: Thi